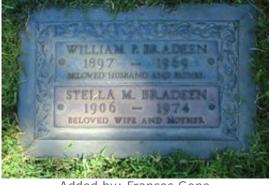

## William Parcher Bradeen

Memorial Photos Flowers

Learn about upgrading this memorial...

Birth: Death:

May 21, 1897 Dec. 31, 1969

Family links: Spouse: Stella May Hutson Bradeen (1906 - 1974)\*

\*Calculated relationship

Burial: <u>Forest Lawn Memorial Park (Cypress</u>) Cypress Orange County California, USA Plot: Garden of Protection, Lot 7405, Space 1

Edit Virtual Cemetery info [?]

Maintained by: <u>South Coast Grave Minder...</u> Originally Created by: <u>Chris Mills</u> Record added: Jul 30, 2012 Find A Grave Memorial# 94510806

Added by: Frances Cope

Cemetery Photo Added by: <u>Donna Hancock</u>

Share Edit